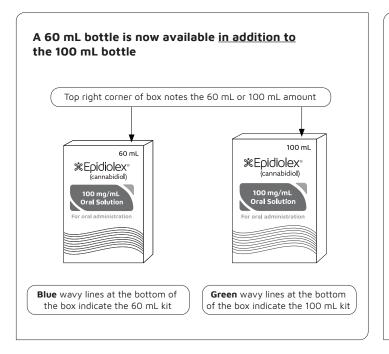

## Addition of a new, smaller bottle and improved oral syringe

EPIDIOLEX now has 2 bottle size options and improved oral syringes. The medicine itself is not changing in any way.

## Here's what you'll receive when you get your prescription

A possible combination of: 60 mL bottle, 100 mL bottle, and/or an additional bottle from the pharmacy with the remaining amount, based on what your doctor prescribed. **Rest assured**, **it's the same medicine at the same concentration**.