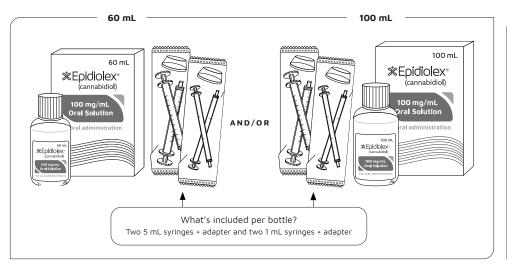

## Here's what you'll receive when you get your prescription

A possible combination of: 60 mL bottle, 100 mL bottle, and/or an additional bottle from the pharmacy with the remaining amount, based on what your doctor prescribed. **Rest assured**, **it's the same medicine at the same concentration**.

Both bottle sizes will still fit in your travel case. To order a travel case, please visit **EPIDIOLEX.com/support**. While we switch to the new packaging, there may be a period of time where you still receive the original bottles, syringes, and packaging.