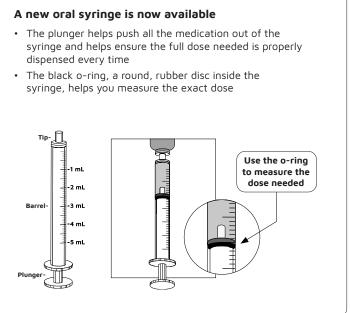

## Addition of a new, smaller bottle and improved oral syringe

EPIDIOLEX now has 2 bottle size options and improved oral syringes. The medicine itself is not changing in any way.